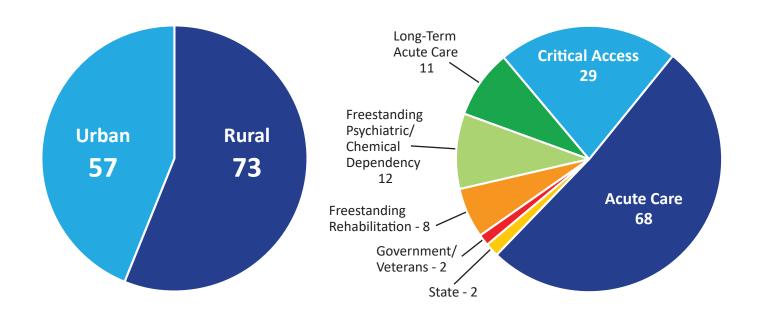

iple networking opportunities for sponsors to engage with members. When you become a KHA sponsor, you have the ability to reach c-suite executives, patient safety and quality leaders, hospital attorneys, physicians, and nursing leaders – health care executives at the forefront of their industry.

Become a sponsor today to increase your brand visibility and awareness by showcasing your organization and building relationships with Kentucky's hospital leaders. Together we can improve health care across the Commonwealth to benefit all Kentuckians!

# Facebook 6,600+ followers Daily newsletter 1,400+ recipients X (formerly Twitter) 3,800+ followers Linkedin 6,300+ followers Linkedin 6,300+ followers Linkedin 6,300+ followers

# **KHA Membership by Area**

# **KHA Membership by Hospital Type**



# Year-Round Sponsorships for KHA Events

KHA offers the opportunity for several levels of Year-Round Sponsorships in addition to Signature Events Sponsorships. Explore the details below to find the level right for you.

# **Elite Sponsorship**

\$25,000

# ANNUAL CONVENTION

- (1) 6' exhibit table in premier location
- 8 complimentary registrations
- Presentation of educational session including a one-minute advertisement during session introduction (pending approval/content relevancy)
- Gobo with logo
- Banner hung in room with keynotes and all meals
- Full-page ad in convention program with logo recognition on conference materials
- Floor decal with company logo
- Giveaway opportunity through convention app
- Logo on sponsor banner
- Mentioned in 10 electronic Annual Convention promot