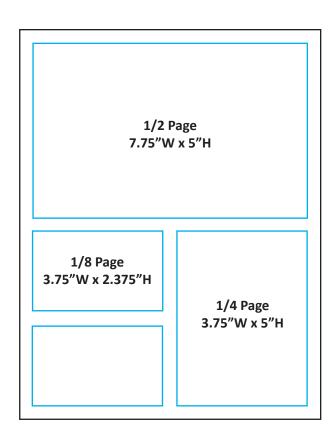

# KHA Annual Convention Program - Print Ads Specifications Sheet

Printed Advertisements will appear in the Annual Convention program.

Full Page 7.75"W x 10.25"H

| Full Page: | <br>\$650 |
|------------|-----------|
| 1/2 Page:  | <br>\$400 |
| 1/4 Page:  | <br>\$325 |
| 1/8 Page:  | <br>\$200 |